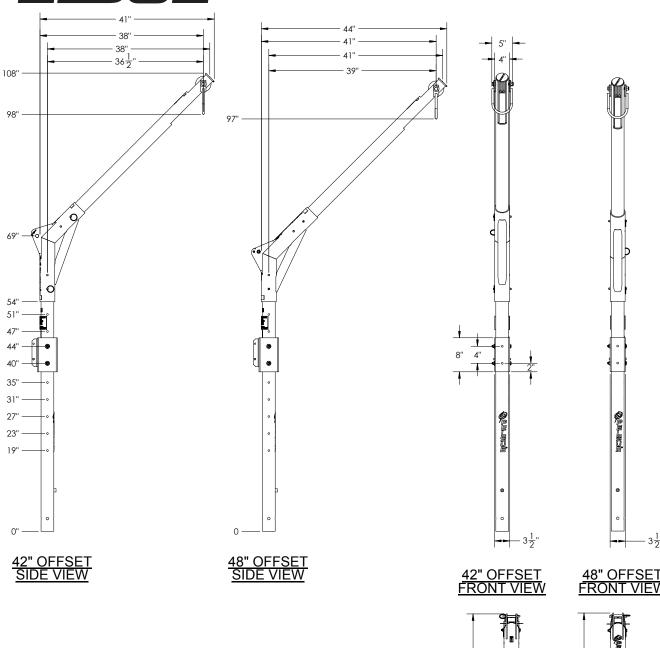

# ■ Model: DK4248 Reversible Elbow Offset Davit Kit

Three piece component based davit assembly including an aluminum offset arm, fabricated aluminum elbow, and aluminum center post with winch mounting bracket. Fabricated aluminum elbow units are reversible and provide cost effective, versatile means of achieving multiple offset reaches. The DK4248 includes an offset arm to achieve nominal offset reaches of 42" & 48" from the centerpost. Additional arms are available separately for additional offsets. All davits are rated & certified for personnel use and offer a universal bracket for attachment of alternate lifting systems and/or 900 LB. MAF fall arrest devices. Assembly provides locations for up to two winch mounting plates. One winch mounting plate of the user's choice is provided with assembly. (Please see catalog for winch mounting plate options.)

### Weight:

Weight ............48 LBS. (21.8 Kg) Other Features:

- Davit kit is designed to rotate freely within PELSUE Brand bases (180° in Portable Bases & 360° in fixed sleeves)
- · Winch mount is height adjustable on the center post via two mounting bolts (see drawing on reverse side)
- · System contains two pulleys in the offset arm as well as a Universal Overhead Anchor Loop for fall arrest system attachment.