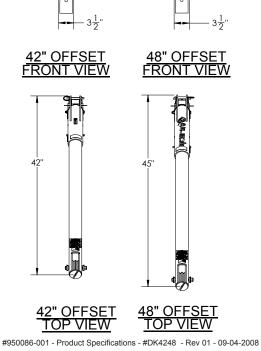

# ■ Model: DK4248 Reversible Elbow Offset Davit Kit

Three piece component based davit assembly including an aluminum offset arm, fabricated aluminum elbow, and aluminum center post with winch mounting bracket. Fabricated aluminum elbow units are reversible and provide cost effective, versatile means of achieving multiple offset reaches. The DK4248 includes an offset arm to achieve nominal offset reaches of 42" & 48" from the centerpost. Additional arms are available separately for additional offsets. All davits are rated & certified for personnel use and offer a universal bracket for attachment of alternate lifting systems and/or 900 LB. MAF fall arrest devices. Assembly provides locations for up to two winch mounting plates. One winch mounting plate of the user's choice is provided with assembly. (Please see catalog for winch mounting plate options.)

### Weight:

Weight ............48 LBS. (21.8 Kg) Other Features:

- Davit kit is designed to rotate freely within PELSUE Brand bases (180° in Portable Bases & 360° in fixed sleeves)
- · Winch mount is height adjustable on the center post via two mounting bolts (see drawing on reverse side)
- · System contains two pulleys in the offset arm as well as a Universal Overhead Anchor Loop for fall arrest system attachment.