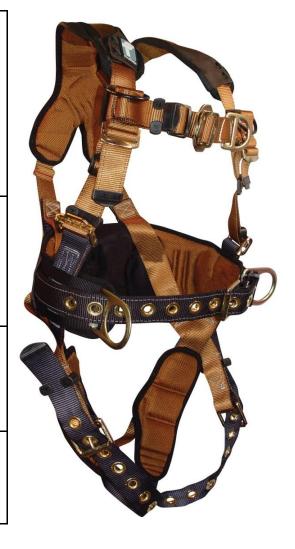

## **ComforTech 4-D Full Body Harness**

#70812XFD

#### **Features**

- · Four d-rings for fall arrest, positioning and climbing.
- · 5-point adjustability.
- $\cdot\,$  9-position, heavy-duty tongue buckle leg straps.
- · Padded shoulder yoke.
- · 2 lanyard keepers.
- · Waist pad/positioning assembly with lumbar support.
- $\cdot$  Extreme duty, removable workbelt.
- · Size: 2XL

### **Material Specifications**

**Webbing:** Polyester; Min. 5,000 lbs. tensile strength

**D-Rings:** Alloy Steel; Min. 5,000 lbs. tensile strength

Buckles/Adjusters: Alloy Steel; Min. 3,375 lbs. tensile strength